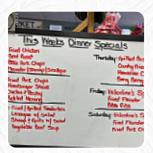

## Cafe 45 Menu

Starters & Salads

**FRENCH FRIES** 

**Beverages** 

**SWEET TEA** 

**Hot Drinks** 

**COFFEE** 

**TEA** 