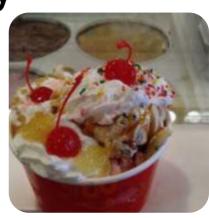

# These Types Of Dishes Are Being Served

**BURGER** 

**PANINI** 

**ICE CREAM** 

SOUP