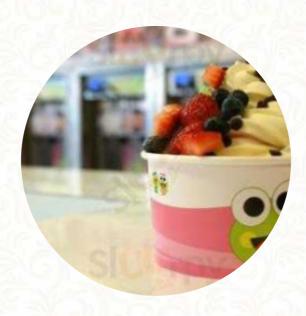

# These Types Of Dishes Are Being Served

**ICE CREAM** 

### **Ingredients Used**

**FRUIT** 

**YOGURT** 

**PASSION FRUIT** 

**BUTTER** 

**MILK** 

**MANGO** 

**COCONUT** 