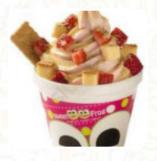

# These Types Of Dishes Are Being Served

**ICE CREAM** 

### **Ingredients Used**

**FRUIT** 

**YOGURT** 

**PASSION FRUIT** 

**BUTTER** 

**MILK** 

**MANGO** 

**COCONUT** 