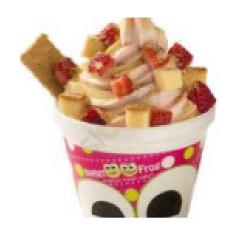

nited States
(+1)6312565933 - https://www.sweetfrog.com/stores/frozen-yogurt-cleancity/35153?
opi=79508299







## **Sweetfrog Menu**



#### Chicken

PINEAPPLE CHICKEN

## **Toppings**

**TOPPINGS** 

#### **Sweets & Desserts**

**DULCE DE LECHE** 

# These Types Of Dishes Are Being Served

**ICE CREAM** 

#### Dessert

**CHEESECAKE** 

#### **COOKIES**

#### **Restaurant Category**

TROPICAL

**DESSERT** 

### **Ingredients Used**

**FRUIT** 

**YOGURT** 

**PASSION FRUIT** 

**BUTTER** 

**MILK** 

**MANGO** 

**COCONUT** 

# **Sweetfrog**

5640-35 Sunrise Hwy, 11782, Sayville, US, United States

#### **Opening Hours:**

Monday 12:00-21:30 Tuesday 12:00-21:30 Wednesday 12:00-21:30 Thursday 12:00-21:30 Friday 12:00-22:30 Saturday 12:00-22:30 Sunday 12:00-21:30

Made with menuweb.menu