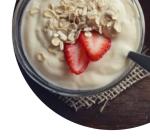

# These Types Of Dishes Are Being Served

**ICE CREAM** 

### **Ingredients Used**

**FRUIT** 

**YOGURT** 

**PASSION FRUIT** 

**BUTTER** 

**MILK** 

**MANGO** 

**COCONUT** 