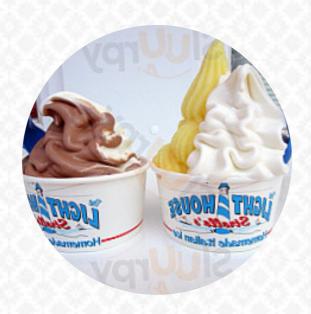

**TOPPINGS** 

**Beverages** 

**ROOT BEER FLOAT** 

These Types Of Dishes

**Are Being Served** 

**ICE CREAM** 

Dessert

**VANILLA ICE CREAM** 

SALTED CARAMEL

**Restaurant Category** 

**ITALIAN** 

**VEGAN** 

Ingredients Used

**CARAMEL** 

**MILK** 

**CHOCOLATE** 