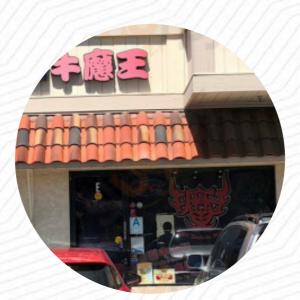

## **Blue Samurai Noodle Bistro Menu**

<u>https://menuweb.menu</u> 1155 S Diamond Bar Blvd Unit E, 91765, Diamond Bar, US, United States (+1)8186265777,(+1)9097189877

Here you can find the <u>menu</u> of Blue Samurai Noodle Bistro in Diamond Bar. At the moment, there are 16 menus and drinks on the card.

# **Blue Samurai Noodle Bistro**

1155 S Diamond Bar Blvd Unit E, 91765, Diamond Bar, US, United States Opening Hours:

Made with menuweb.menu