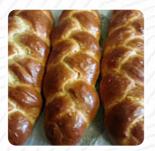

# These Types Of Dishes Are Being Served

**BREAD** 

**DESSERTS** 

**PANINI** 