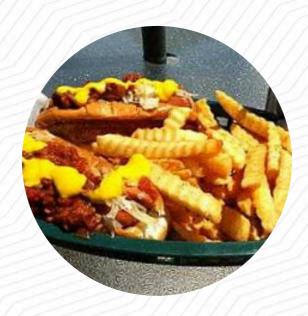

## 2 Guys One Grill Menu

| Vegetarian             |                                         | Dogs                      |                    |
|------------------------|-----------------------------------------|---------------------------|--------------------|
| GARDEN BURGER          | \$5.9                                   | FT LONG CHILI CHEESE DOG  | \$5.3              |
| Chicken CRISPY CHICKEN | These Types Of Dish<br>Are Being Served |                           | \$2.5<br><b>!S</b> |
| American Food          |                                         | CHICKEN                   |                    |
| HOT DOG                |                                         | PANINI                    |                    |
| Salads                 |                                         | Sandwiches                |                    |
| CAESAR SALAD           | \$2.3                                   | BLT SANDWICH              | \$4.3              |
| GARDEN SALAD           | \$2.3                                   | CHEESIN SQUEEZIN SANDWICH | \$11.9             |
| Burger                 |                                         | DA BIG MEAT SANDWICH      | \$9.9              |
| •                      |                                         | GRILLED CHEESE SANDWICH   | \$2.8              |
| 1/2 LB. DOUBLE BURGER  | \$7.9                                   | CHICKEN SANDWICH          |                    |