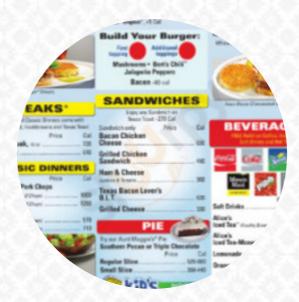

# Waffle House Menu

https://menuweb.menu 1120 N Woodland Blvd, Deland, FL 32720, DeLand, United States (+1)3867489990 - https://locations.wafflehouse.com/deland-fl-2318

The place from DeLand offers 16 different dishes and drinks on the menu at an average \$7.7.