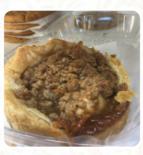

# Auto Drip Menu

https://menuweb.menu 167 State Rd (at Kittery Cir), Kittery, Maine, USA, 03904, KITTERY, United States +12074395554 - http://www.auto-drip.com/









A complete <u>menu</u> of Auto Drip from KITTERY covering all **16** courses and drinks can be found here on the card.

# Auto Drip Menu

#### Side Dishes

ENGLISH MUFFIN

### Drinks

DRINKS

## Sauces

RANCH

# Potatoes

HASH BROWNS

### Wine

**BOTTLE OF WINE** 

# Hot Drinks

COFFEE

## Bread

BAGEL

# Auto Drip

167 State Rd (at Kittery Cir), Kittery, Maine, USA, 03904, KITTERY, United States **Opening Hours:** 

Monday 06:00 -15:00 Tuesday 06:00 -15:00 Wednesday 06:00 -15:00 Thursday 06:00 -15:00 Friday 06:00 -15:00



# Coffee

### These Types Of Dishes Are Being Served

CHICKEN

CHICKEN BACON RANCH

### Dessert



MUFFINS BLUEBERRY PIE BLUEBERRY MUFFIN

# **Ingredients Used**

CHEESE BACON EGG



Made with menuweb.menu