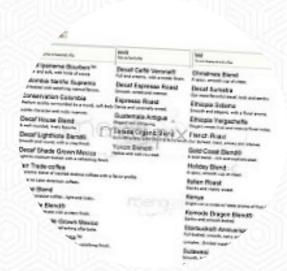

## Starbucks Coffee Menu

Dessert

**MUFFINS** 

**Soft Drinks** 

**ICE TEA** 

**Vietnamese Specialties** 

**BUN CHA** 

**Hot Drink** 

**HOT CHOCOLATE** 

**Hot Drinks** 

COFFEE

**TEA** 

Ingredients Used

**CHOCOLATE** 

**PORK MEAT** 

These Types Of Dishes Are Being Served

**MEAT** 

**PANINI** 

Coffee

**ESPRESSO** 

**MACCHIATO** 

**ICED COFFEE** 

**CARAMEL MACCHIATO** 

**LATTE** 

**VANILLA LATTE** 