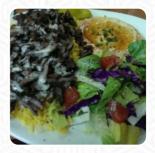

## Aladdin's Cafe Menu

https://menuweb.menu 938 Embarcadero Del Norte, Goleta, United States (+1)8057707288 - https://aladdins-cafe-ca.hub.biz/









Here you can find the menu of Aladdin's Cafe in Goleta. At the moment, there are 16 menus and drinks on the food list. We are a newly opened family restaurant located in the bustling heart of UC Santa Barbara. Our menu features a delectable array of authentic Middle Eastern cuisine, with a special focus on our acclaimed shawarma sandwiches. Our Syrian family is dedicated to bringing you the flavors of home with every bite. Join us for a taste of the Mediterranean right here in Santa Barbara.

## Aladdin's Cafe Menu



#### **Oriental Dishes**

**FALAFEL** 

#### **Hot Drinks**

**TEA** 

### **Condiments And Sauces**

**HUMMUS** 

#### **Drinks**

**BEER** 

**DRINKS** 

#### **Sauces**

**GARLIC SAUCE** 

**DIPS** 

## Ingredients Used

**BEEF** 

**GARLIC** 

## **Restaurant Category**