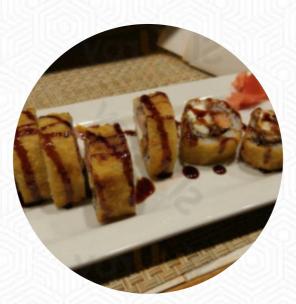

## Luli Sushi Menu

| Entrées<br>Spring Rolls                   |        | Entro<br>VEGET         |
|-------------------------------------------|--------|------------------------|
| Sushi Rolls                               |        | Hiba<br>veget          |
| Sushi<br>California roll                  | \$7.0  | Japa<br>SALMO          |
| Indian<br>CURRY CHICKEN                   | \$12.0 | Nigii<br>kani n        |
| Fried Rice                                | \$12.0 | EBI NIG                |
| Main<br>CRUNCHY TEMPURA SHRIMP ROLL \$9.0 |        | LETTU(<br>CHILI        |
| Chicken Wings<br>WINGS                    |        | Thes<br>Are I<br>SALMO |
|                                           |        | TUNA S                 |