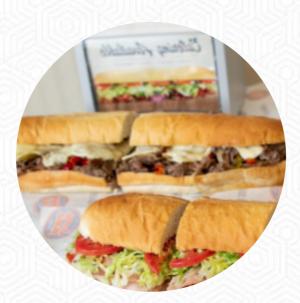

#### These Types Of Dishes Are Being Served

BREAD

SALAD

#### **Ingredients Used**

CHEESE

TOMATOES

LETTUCE

### Hot Subs

| 16. CHICKEN PHILLY CHEESE<br>STEAK SUB       | \$15.9 |
|----------------------------------------------|--------|
| 42. CHIPOTLE CHICKEN CHEESE<br>STEAK SUB     | \$15.9 |
| 17. JERSEY MIKE'S FAMOUS<br>PHILLY STEAK SUB | \$16.8 |
| 43. CHIPOTLE CHEESE STEAK<br>SUB             | \$16.8 |