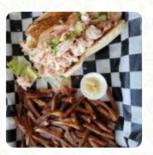

## Riverside Grill Menu

https://menuweb.menu
2 Riverside Dr, Pocomoke City, MD, 21851, United States
+14109570622 - http://riversidegrillpocomoke.com

Enterior Specials

Fact and a male of them

10 then first them to be the first

10 then first them to be the first

10 then first them to be then first then

10 tends to the first them to be the first

10 tends to the first them to be the first

10 tends then come first, then the first

10 tends the first them to be the first

10 tends then first them to be the first

10 tends the first them to be the first

10 tends to be the fir







## Riverside Grill Menu



### **Salads**

**COBB SALAD** 

#### **Drinks**

**DRINKS** 

## **Restaurant Category**

**BAR** 

#### **Mexican Dishes**

**TACOS** 

**FISH TACOS** 

## **Ingredients Used**



CHEESE SHRIMP SHRIMPS

# These Types Of Dishes Are Being Served

**BURGER** 

**CHICKEN** 

**FISH** 

**TUNA STEAK** 

**BREAD** 

**SALAD** 

**COBB** 

## Riverside Grill

2 Riverside Dr, Pocomoke City, MD, 21851, United States

#### **Opening Hours:**

Monday 11:00-22:00 Tuesday 11:00-22:00 Wednesday 11:00-22:00 Thursday 11:00-22:00 Friday 11:00-00:00 Saturday 11:00-02:00 Sunday 11:00-22:00

Made with menuweb.menu