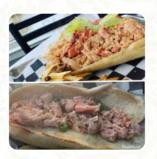

#### **Mexican Dishes**

**TACOS** 

**FISH TACOS** 

# These Types Of Dishes Are Being Served

**BURGER** 

**CHICKEN** 

**FISH** 

**TUNA STEAK** 

**BREAD** 

**SALAD** 

**COBB** 