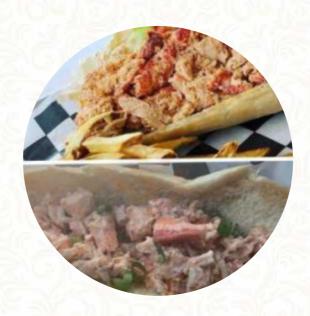

#### **Mexican Dishes**

**TACOS** 

**FISH TACOS** 

# These Types Of Dishes Are Being Served

**BURGER** 

**CHICKEN** 

**FISH** 

**TUNA STEAK** 

**BREAD** 

**SALAD** 

**COBB** 