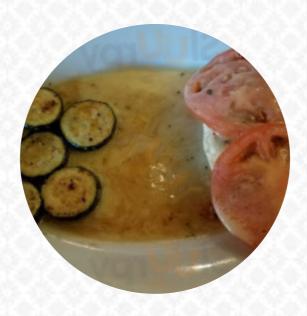

## **Ruby Tuesday Menu**

https://menuweb.menu 6092 Calhoun Memorial Hwy, Easley, United States +18648592700 - http://www.rubytuesday.com/









## **Ruby Tuesday Menu**



\$10.0

Salads

SALAD

**Appetizers** 

ITALIAN FIVE-CHEESE SKILLET \$7.5

**Burgers, Sliders & Dogs** 

CLASSIC CHEESEBURGER \$9.5

Ingredients Used

**KALE** 

Uncategorized

PHILLY CHEESE STEAK
POTSTICKERS
\$7.0

**Pasta** 

CALIFORNIA PRIMAVERA PASTA \$10.0

GRILLED CHICKEN CALIFORNIA \$14.0

**Burger** 

AVOCADO TURKEY BURGER

**TURKEY BURGER** 

Sandwiches

BACON CHEESEBURGER \$10.0

GRILLED CHICKEN SANDWICH \$9.5

Seafood

SHRIMP SHACK PLATTER (8 SHRIMP) \$14.0

SHRIMP SHACK PLATTER (12 \$17.0

These Types Of Dishes Are Being Served

**TURKEY** 

**BURGER** 

**SALAD** 

**CHICKEN** 

## Ruby Tuesday

6092