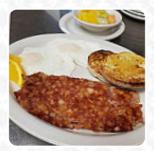

**BACON** 

These Types Of Dishes Are Being Served

BURGER
TUNA STEAK
TOSTADAS

**CHICKEN** 