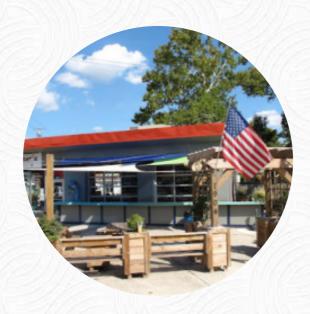

## **Bruiser's Menu**

https://menuweb.menu 1904 Front St, Slidell, United States (+1)9853268208 - http://www.bruisersdogs.com

## Bruiser's

1904 Front St, Slidell, United States

**Opening Hours:** 

Thursday 11:00-17:45 Friday 11:00-17:45 Saturday 11:00-14:45 Tuesday 11:00-17:45 Wednesday 11:00-17:45

Made with menuweb.menu