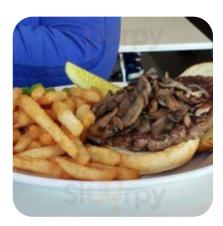

/www.metrocafediner.com



Here you can find the <u>menu</u> of Metro Cafe Diner in Pine Mountain. At the moment, there are **16** dishes and drinks on the food list.

# Metro Cafe Diner Menu

#### Entrées

**ONION RINGS** 

Chicken CHICKEN WINGS

## **Chicken Dishes**

CHICKEN TENDERS

## From The Grill

RIBS

#### Gyros

GYROS

## **Chicken Wings**

WINGS

#### Hot Drinks

COFFEE

# Egg Dishes

Restaurant Category

Ingredients Used

Dessert cookies key lime pie

#### These Types Of Dishes Are Being Served

TOSTADAS CHICKEN DESSERTS SALAD

# **Metro Cafe Diner**

1905 Rockbridge Rd, Pine Mountain, Georgia, 30087, United States

**Opening Hours:** 

Monday 07:00-23:00 Tuesday 07:00-23:00 Wednesday 07:00-23:00 Thursday 07:00-23:00 Friday 07:00-00:00 Saturday 08:00-00:00 Sunday 08:00-23:00



Made with menuweb.menu