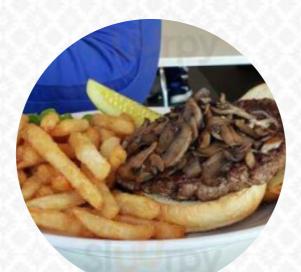

### Metro Cafe Diner Menu

<u>https://menuweb.menu</u> 1905 Rockbridge Rd, Pine Mountain, Georgia, 30087, United States +17708790101 - http://www.metrocafediner.com



Here you can find the <u>menu</u> of Metro Cafe Diner in Pine Mountain. At the moment, there are **16** dishes and drinks on the food list.

# Metro Cafe Diner Menu

#### Entrées

**ONION RINGS** 

Chicken CHICKEN WINGS

## **Chicken Dishes**

CHICKEN TENDERS

## From The Grill

RIBS

#### Gyros

GYROS

## **Chicken Wings**

WINGS

#### Hot Drinks

COFFEE

# Egg Dishes

Restaurant Category

Ingredients Used

Dessert cookies key lime pie

#### These Types Of Dishes Are Being Served

TOSTADAS CHICKEN DESSERTS SALAD

# **Metro Cafe Diner**

1905 Rockbridge Rd, Pine Mountain, Georgia, 30087, United States

**Opening Hours:**