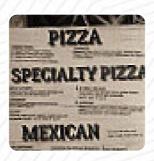

**BEEF** 

**CHEESE** 

These Types Of Dishes Are Being Served

**PIZZA** 

**FISH** 

**BURGER** 

**SALAD** 

**BREAD** 