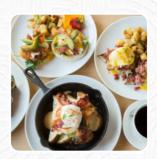

## Walnut Grill Robinson Menu

https://menuweb.menu 1210 Settlers Ridge Center Drive, Ste. 102F, Robinson Township, United States (+1)4127472100 - http://www.eatwalnut.com/

On this site, you can find the **complete menu of Walnut Grill Robinson** from Robinson Township. Currently, there are **17** menus and drinks available. At Walnut Grill, we specialize in offering mouthwatering American cuisine featuring fresh seafood prepared by our expert culinary team. Our modern bar and lounge provide the perfect setting for a romantic date night, where you can indulge in our specialty martinis and craft beers. Our full bar is complete with large screen TVs for catching the game with friends. For special occasions, our dining room provides an upscale ambiance, while outdoor dining on our patio and bar offers a unique experience. Enjoy delectable food, attentive service, and a sophisticated atmosphere that aims to please every guest. Reservations are available for our dining room and banquet dining room, while patio and lounge seating is first come, first served.