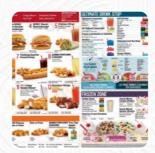

## Sonic Drive-in Menu

**Side Dishes** 

**TOTS** 

**Starters & Salads** 

**FRENCH FRIES** 

**Soft Drinks** 

**DR PEPPER** 

Milkshakes

**MILK SHAKES** 

**Burger** 

**DOUBLE CHEESE** 

**CHEESEBURGER** 

**DOUBLE CHEESE BURGER** 

**DOUBLE BURGER** 

**Ingredients Used** 

**CHILI** 

**CHEESE** 

**BACON** 

**PORK MEAT** 

These Types Of Dishes Are Being Served

**ICE CREAM** 

**BURGER** 

**MEAT** 

CHICKEN