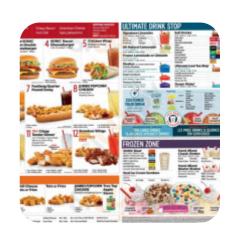

## Sonic Drive-in Menu

**Side Dishes** 

**TOTS** 

**Starters & Salads** 

**FRENCH FRIES** 

**Soft Drinks** 

**DR PEPPER** 

Milkshakes

**MILK SHAKES** 

**Burger** 

**DOUBLE CHEESE** 

**CHEESEBURGER** 

**DOUBLE CHEESE BURGER** 

**DOUBLE BURGER** 

**Ingredients Used** 

**CHILI** 

**CHEESE** 

**BACON** 

**PORK MEAT** 

These Types Of Dishes Are Being Served

**ICE CREAM** 

**BURGER** 

**MEAT** 

CHICKEN