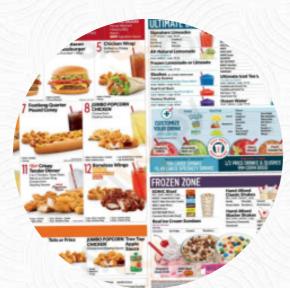

## Sonic Drive-in Menu

**Side Dishes** 

**TOTS** 

**Starters & Salads** 

**FRENCH FRIES** 

**Soft Drinks** 

**DR PEPPER** 

Milkshakes

**MILK SHAKES** 

**Burger** 

**DOUBLE CHEESE** 

**CHEESEBURGER** 

**DOUBLE CHEESE BURGER** 

**DOUBLE BURGER** 

**Ingredients Used** 

**CHILI** 

**CHEESE** 

**BACON** 

**PORK MEAT** 

These Types Of Dishes Are Being Served

**ICE CREAM** 

**BURGER** 

**MEAT** 

CHICKEN