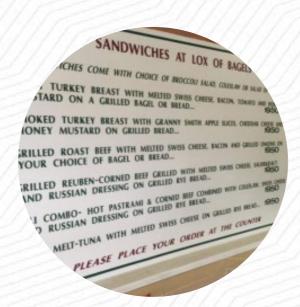

#### **Sandwiches**

**BREAKFAST SANDWICH** 

### **Ingredients Used**

**CHEESE** 

**CREAM CHEESE** 

**BACON** 

**EGG** 

ONION

**BEEF** 

**CORNED BEEF** 