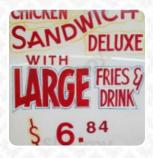

### **Sandwiches**

**CHICKEN SANDWICH** 

# These Types Of Dishes Are Being Served

**CHICKEN** 

**BURGER** 

**PANINI** 