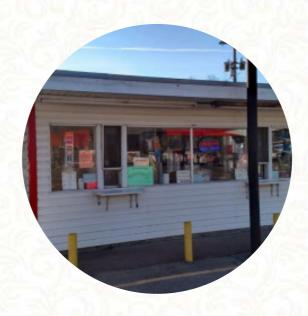

## Walker's Dairy Freeze Menu

https://menuweb.menu
Marked Tree, United States Of America
+18703582508 - http://www.walkersdairyfreeze.com/

## Walker's Dairy Freeze

Marked Tree, United States Of America

Opening Hours:

Monday 09:00-21:00 Tuesday 09:00-21:00 Wednesday 09:00-21:00 Thursday 09:00-21:00 Friday 09:00-21:00 Saturday 09:00-21:00

Made with menuweb.menu