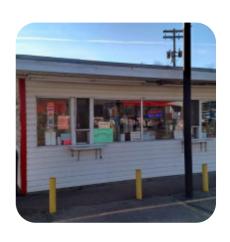

## Walker's Dairy Freeze Menu

https://menuweb.menu
Marked Tree, United States Of America
+18703582508 - http://www.walkersdairyfreeze.com/

## Walker's Dairy Freeze

Marked Tree, United States Of America

Opening Hours:

Monday 09:00-21:00 Tuesday 09:00-21:00 Wednesday 09:00-21:00 Thursday 09:00-21:00 Friday 09:00-21:00 Saturday 09:00-21:00

Made with menuweb.menu