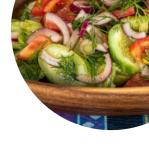

### These Types Of Dishes Are Being Served

BURGER SALAD BREAD TOSTADAS SPAGHETTI APPETIZER

Made with menuweb.menu