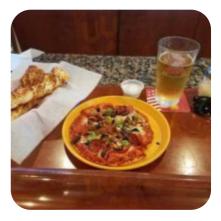

## Straw Hat Pizza Menu

https://menuweb.menu 540 Bogue Rd, Yuba City, United States +14088387760,+15306715150 - http://strawhatpizza.com

The Card of Straw Hat Pizza from Yuba City contains about 16 different dishes and drinks. On average, you pay for a dish / drink about \$12.8. Nestled in Yuba City, this restaurant has garnered mixed reviews from patrons. While some diners rave about the delightful pizzas and speedy service, others express disappointment in inconsistent food quality, long wait times, and unacknowledged orders. Highlights include well-received Groovy Twists and tasty hot sandwiches, complemented by friendly staff. However, issues like burnt bread and missing ingredients such as pickles have marred some experiences. Despite these setbacks, the local charm and potential for a great meal keep customers returning, especially for the vibrant atmosphere, including a popular open mic night.