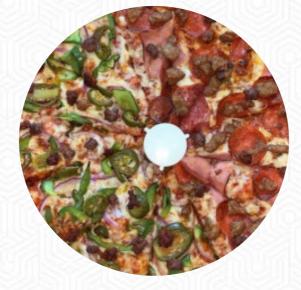

## Straw Hat Pizza Menu

https://menuweb.menu 540 Bogue Rd, Yuba City, United States +14088387760,+15306715150 - http://strawhatpizza.com

The Card of Straw Hat Pizza from Yuba City contains about 16 different dishes and drinks. On average, you pay for a dish / drink about \$12.8. Nestled in Yuba City, this restaurant has garnered mixed reviews from patrons. While some diners rave about the delightful pizzas and speedy service, others express disappointment in inconsistent food quality, long wait times, and unacknowledged orders. Highlights include well-received Groovy Twists and tasty hot sandwiches, complemented by friendly staff. However, issues like burnt bread and missing ingredients such as pickles have marred some experiences. Despite these setbacks, the local charm and potential for a great meal keep customers returning, especially for the vibrant atmosphere, including a popular open mic night.