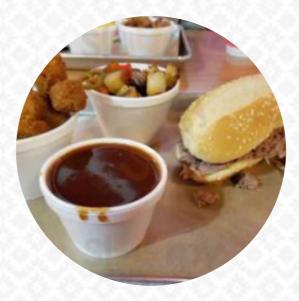

## Soulman's -b-que Menu

https://menuweb.menu 8962 State Highway 34 S, Quinlan, United States +19033564101









## Soulman's -b-que Menu



Non Alcoholic Drinks

**ICED TEA** 

Pizza

**PIZZA TEXAS** 

Side Dishes

**BAKED POTATO** 

Sauces

**BBQ** 

**Beef Dishes** 

**BRISKET** 

**Dessert** 

**BANANA PUDDING** 

From The Grill

**RIBS** 

Main

**PULLED PORK** 

**Beverages** 

**SWEET TEA** 

**Hot Drinks** 

**TEA** 

Ingredients Used

**BEANS** 

**BANANA** 

**PORK MEAT** 

These Types Of Dishes Are Being Served

**CHICKEN** 

**MEAT** 

**PANINI** 

## Soulman's -b-que

8962 State Highway 34 S, Quinlan, United States **Opening Hours:** 

Monday 11:00 -21:00 Tuesday 11:00 -21:00 Wednesday 11:00 -21:00 Thursday 11:00 -21:00 Friday 11:00 -21:00 Saturday 11:00 -21:00 Sunday 11