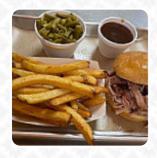

## Soulman's -b-que Menu

https://menuweb.menu 8962 State Highway 34 S, Quinlan, United States +19033564101









## Soulman's -b-que Menu



Non Alcoholic Drinks

**ICED TEA** 

Pizza

**PIZZA TEXAS** 

Side Dishes

**BAKED POTATO** 

Sauces

**BBQ** 

**Beef Dishes** 

**BRISKET** 

**Dessert** 

**BANANA PUDDING** 

From The Grill

**RIBS** 

Main

**PULLED PORK** 

**Beverages** 

**SWEET TEA** 

**Hot Drinks** 

**TEA** 

Ingredients Used

**BEANS** 

**BANANA** 

**PORK MEAT** 

These Types Of Dishes Are Being Served

**CHICKEN** 

**MEAT** 

**PANINI** 

## Soulman's -b-que

8962 State Highway 34 S, Quinlan, United States **Opening Hours:** 

Monday 11:00 -21:00 Tuesday 11:00 -21:00 Wednesday 11:00 -21:00 Thursday 11:00 -21:00 Friday 11:00 -21:00 Saturday 11:00 -21:00 Sunday 11:00 -21:00

Made with menuweb.menu