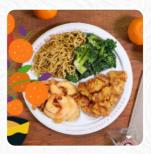

## Combo

| BUILD YOUR OWN PLATE 2 HALF<br>SIDES | \$9.5  |
|--------------------------------------|--------|
| BUILD YOUR OWN PLATE 1 FULL<br>SIDE  | \$9.5  |
| Bigger Plate                         |        |
| BUILD YOUR OWN BIGGER PLATE          | \$11.3 |

BUILD YOUR OWN BIGGER PLATE \$11.3 1 FULL SIDE

#### These Types Of Dishes Are Being Served

CHICKEN

NOODLES