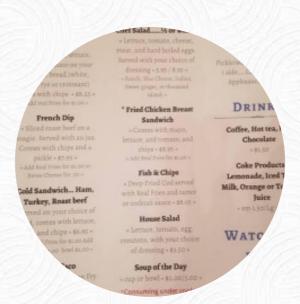

## Diamond Joe Cafe And Saloon Menu

Side Dishes

**FRENCH FRIES** 

**Drinks** 

**BEER** 

**Starters & Salads** 

**FRENCH FRIES** 

Chicken

**FRIED CHICKEN** 

**Hot Drinks** 

**COFFEE** 

**Sides** 

**SWEET POTATO** 

**Restaurant Category** 

**FRENCH** 

Ingredients Used

**PORK MEAT** 

**CHEESE** 

**CHILI** 

**BACON** 

These Types Of Dishes Are Being Served

**BURGER** 

**MEAT** 

**PANINI** 

**CHICKEN** 