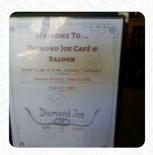

## Diamond Joe Cafe And Saloon Menu

https://menuweb.menu 277 Highway 92, Crawford I-81415-8104, United States (+1)9709215000

## **Diamond Joe Cafe And Saloon**

277 Highway 92, Crawford I-81415-8104, United States

**Opening Hours:** 

Monday 07:00-20:00 Wednesday 07:00-20:00 Thursday 07:00-20:00 Friday 07:00-20:00 Saturday 07:00-20:00 Sunday 07:00-20:00