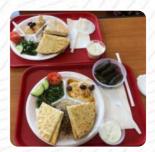

## Catoosa Deli Menu

**Sandwiches** 

**PHILLY STEAK** 

**Side Dishes** 

**BAKED POTATO** 

Sauces

**TZATZIKI** 

**Bread** 

**SALAD** 