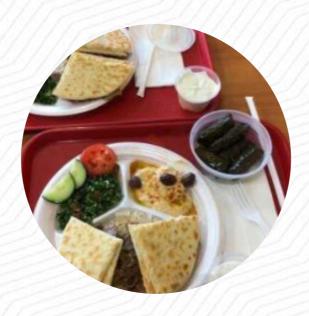

## Catoosa Deli Menu

**Sandwiches** 

**PHILLY STEAK** 

**Side Dishes** 

**BAKED POTATO** 

Sauces

**TZATZIKI** 

**Bread** 

**PITA** 

**Condiments And Sauces** 

**HUMMUS** 

**Mixed Specialties** 

**BAKLAVA** 

**Restaurant Category** 

**MEDITERRANEAN** 

**GREEK** 

**Ingredients Used** 

**CHEESE** 

**BROCCOLI** 

These Types Of Dishes Are Being Served

**TUNA STEAK** 

**PANINI** 

**MEAT** 

**BREAD** 

**SALAD** 