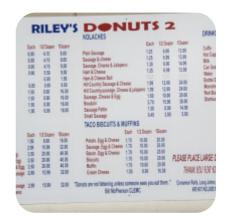

## Riley's Donuts 2 Menu

https://menuweb.menu
211 W El Dorado Blvd, 77546, Friendswood, US, United States
+12814862445

Here you can find the menu of Riley's Donuts 2 in Friendswood. At the moment, there are 16 menus and drinks on the card.

## Riley's Donuts 2 Menu