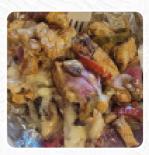

**PULLED PORK** 

**Chicken Wings** 

**WINGS** 

**Burger** 

**BBQ BURGER** 

**BACON BURGER** 

These Types Of Dishes Are Being Served

**BURGER** 