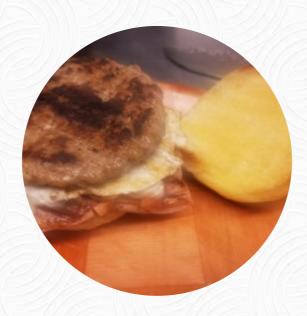

**PULLED PORK** 

**Chicken Wings** 

**WINGS** 

**Burger** 

**BBQ BURGER** 

**BACON BURGER** 

These Types Of Dishes Are Being Served

**BURGER** 