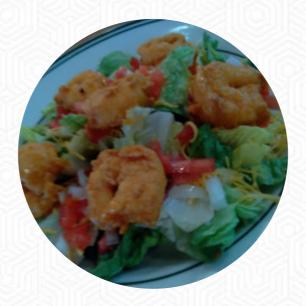

## The Green Beetle Menu

https://menuweb.menu
325 South Main Street, Memphis, 38103, United States Of America
+19015277337 - http://www.thegreenbeetle.com/









Here you can find the <u>menu</u> of The Green Beetle in Memphis. At the moment, there are 19 courses and drinks on the menu. Explore the world of American cuisine at The Green Beetle in Memphis and let us tantalize your taste buds with our delicious hamburgers. We offer a variety of options to satisfy your cravings. Check out our menu or give us a call at (901) 527-7337 today!.

## The Green Beetle Menu



#### Sandwiches

**CHICKEN SANDWICH** 

### Starters & Salads

**FRENCH FRIES** 

#### Indian

**FRIED OKRA** 

#### **Fried Potatoes**

**CHEESE FRIES** 

### Restaurant Category

**BAR** 

#### Side Dishes

**TOTS** 

*