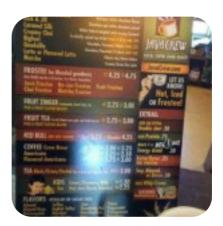

## Java Crew Menu

| Smoothies               |       | Coffee                   |       |
|-------------------------|-------|--------------------------|-------|
| SMOOTHIE                |       | WHITE MOCHA              | \$3.8 |
| Drinks                  |       | LATTE                    | \$3.8 |
| DRINKS                  |       | Kids'                    |       |
|                         |       | FRUIT FROSTEE            | \$5.5 |
| Indian                  |       | FRUIT FIZZEE             | \$2.5 |
| CHAI                    |       | Coffee, Tea & More       |       |
| Hot Drinks              |       | LARGE FLAVORED AMERICANO | \$4.5 |
| COFFEE                  |       | SMALL STEAMER            | \$3.0 |
| Specialty Beverages     |       | Premium Drinks           |       |
| STRAWBERRY SMOOTHIE     |       | LARGE FRUIT ZINGER       | \$4.0 |
| <b>Blended Frostees</b> |       | SMALL QUADZILLA          | \$5.3 |
| MATCHA FROSTEE          | \$5.5 | Ingredients Used         |       |
|                         |       | CHOCOLATE                |       |
|                         |       | CARAMEL                  |       |