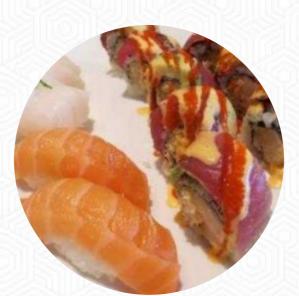

# Hot Drinks

Sushi Rolls SUSHI DRAGON ROLL

#### These Types Of Dishes Are Being Served

SALAD FISH