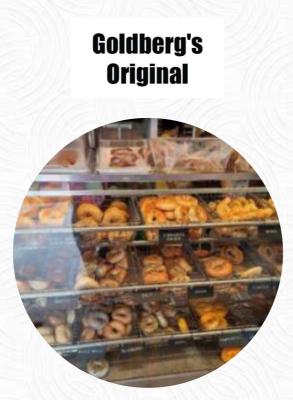

## **Goldberg's Original Bagels Menu**

https://menuweb.menu 150 Kinderkamack Rd, Park Ridge, United States (+1)2019301100

The restaurant from Park Ridge offers **17** different **dishes and drinks on <u>the menu</u>** at an average \$5.0. Goldbergs Bagels stands out as a beloved local gem, offering both exceptional food and a warm, welcoming atmosphere. Guests rave about the outstanding customer service, particularly praising the friendly staff who remember patrons and their preferences. The bagels are widely recognized as some of the best in town, with a variety of flavors and delicious breakfast options like the savory bacon, egg, and cheese. Despite occasional concerns regarding pricing practices, the consistent quality and delightful experience keep customers returning. For anyone seeking a delightful breakfast or lunch, Goldbergs Bagels is the ultimate destination.

## Goldberg's Original Bagels

150 Kinderkamack Rd, Park Ridge, United States