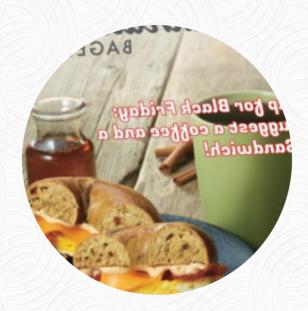

## Manhattan Bagel Menu

https://menuweb.menu

313 E Street Rd, 19053, Feasterville-Trevose, US, United States (+1)2159429505 - https://locations.manhattanbagel.com/us/pa/feasterville-trevose/313-e-street-rd

Here you can find the menu of Manhattan Bagel in Feasterville-Trevose. At the moment, there are 17 courses and drinks on the card. Manhattan Bagel offers a varied breakfast experience, garnering both praise and criticism from diners. While some customers laud the fresh and generously portioned sandwiches, alongside delicious baked goods and excellent customer service, others find the quality lacking, comparing their meals to fast-food alternatives. Issues such as incorrect orders and mediocre bagels have left some feeling disappointed. Yet, positive encounters highlight the attentive staff and pleasant atmosphere, with many looking forward to a return visit. Overall, Manhattan Bagel's breakfast offerings seem to appeal to a wide range of tastes, though consistency remains a notable concern.