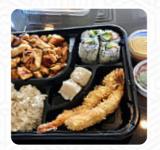

## Senkaku Hibachi And Sushi Menu

https://menuweb.menu 3149 Highway 34 East, Suite 200, 30265, Newnan, US, United States (+1)6786736882 - https://www.senkakuhibasu.com/

The restaurant from Newnan offers **18** different **dishes and drinks on the card** at an average price of \$7.2. SenKaku offers a mixed dining experience, reflecting the varied perspectives of its customers. While the sushi is often described as average, lacking memorability and seasoning, hibachi enthusiasts are encouraged to explore its offerings. Several diners commend the delicious and authentic flavors of dishes like teriyaki chicken and California rolls, highlighting excellent service and fair prices. However, there are concerns about portion sizes and staff demeanor, particularly with takeout orders. Despite some criticisms, many patrons appreciate the welcoming atmosphere and recommend the restaurant as a neighborhood staple for quality and value.