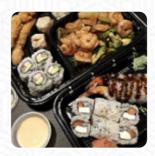

## Senkaku Hibachi And Sushi Menu

https://menuweb.menu 3149 Highway 34 East, Suite 200, 30265, Newnan, US, United States (+1)6786736882 - https://www.senkakuhibasu.com/

The restaurant from Newnan offers **18** different **dishes and drinks on the card** at an average price of \$7.2. SenKaku offers a mixed dining experience, reflecting the varied perspectives of its customers. While the sushi is often described as average, lacking memorability and seasoning, hibachi enthusiasts are encouraged to explore its offerings. Several diners commend the delicious and authentic flavors of dishes like teriyaki chicken and California rolls, highlighting excellent service and fair prices. However, there are concerns about portion sizes and staff demeanor, particularly with takeout orders. Despite some criticisms, many patrons appreciate the welcoming atmosphere and recommend the restaurant as a neighborhood staple for quality and value.