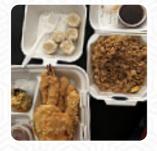

## Senkaku Hibachi And Sushi Menu

https://menuweb.menu 3149 Highway 34 East, Suite 200, 30265, Newnan, US, United States (+1)6786736882 - https://www.senkakuhibasu.com/

The restaurant from Newnan offers **18** different **dishes and drinks on the card** at an average price of \$7.2. SenKaku offers a mixed dining experience, reflecting the varied perspectives of its customers. While the sushi is often described as average, lacking memorability and seasoning, hibachi enthusiasts are encouraged to explore its offerings. Several diners commend the delicious and authentic flavors of dishes like teriyaki chicken and California rolls, highlighting excellent service and fair prices. However, there are concerns about portion sizes and staff demeanor, particularly with takeout orders. Despite some criticisms, many patrons appreciate the welcoming atmosphere and recommend the restaurant as a neighborhood staple for quality and value.