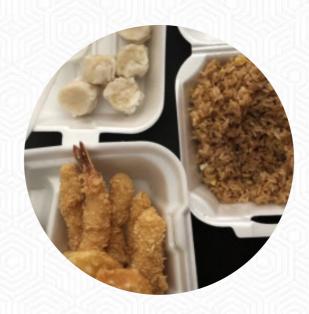

## Senkaku Hibachi And Sushi Menu

https://menuweb.menu 3149 Highway 34 East, Suite 200, 30265, Newnan, US, United States (+1)6786736882 - https://www.senkakuhibasu.com/

The restaurant from Newnan offers **18** different **dishes and drinks on the card** at an average price of \$7.2. SenKaku offers a mixed dining experience, reflecting the varied perspectives of its customers. While the sushi is often described as average, lacking memorability and seasoning, hibachi enthusiasts are encouraged to explore its offerings. Several diners commend the delicious and authentic flavors of dishes like teriyaki chicken and California rolls, highlighting excellent service and fair prices. However, there are concerns about portion sizes and staff demeanor, particularly with takeout orders. Despite some criticisms, many patrons appreciate the welcoming atmosphere and recommend the restaurant as a neighborhood staple for quality and value.