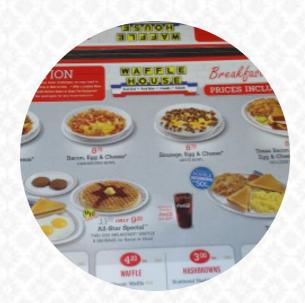

### Waffle House Menu

<u>https://menuweb.menu</u> 7661 26 Blvd, 76180, North Richland Hills, US, United States +18172818015 - https://locations.wafflehouse.com/nrichlandhills-tx-213

On this homepage, you can find the **complete <u>menu</u> of Waffle House** from <u>North Richland Hills</u>. Currently, there are **15** dishes and drinks available. Waffle House offers a mixed bag of experiences that capture both highs and lows. While some patrons rave about the exceptional food quality and attentive, friendly service, others express disappointment in long wait times and order errors. Consistency in food preparation seems to vary, with some guests thrilled by the delicious Texas Bacon Cheese Steak Melt and others frustrated by cold meals and charged extras. Despite occasional service hiccups, many appreciate the welcoming atmosphere and fast service—especially from standout staff members. Overall, this establishment remains a popular choice for comfort food lovers, though experiences may differ across locations.

## Waffle House Menu