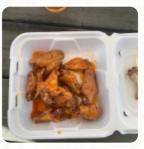

## **Buffalo Philly's Menu**

| Starters & Salads |        | These Types Of Dishes<br>Are Being Served |        |
|-------------------|--------|-------------------------------------------|--------|
| Dessert           |        | PANINI                                    |        |
| WAFFLE            |        | Salads                                    |        |
| Coft Drinks       |        | CHICKEN SALAD                             | \$6.0  |
| Soft Drinks       |        | GREEK SALAD                               | \$3.5  |
| Obieken Winge     |        | Pizza                                     |        |
| Chicken Wings     |        | <b>BUFFALO PHILLY'S PIZZA</b>             | \$10.0 |
| WINGS             |        | MEAT LOVERS PIZZA                         | \$10.0 |
| Popular Items     |        | Sandwiches                                |        |
| REGULAR FRIES     | \$3.0  | BEEF SANDWICH                             | \$6.0  |
| Strombolis        |        | FRIED CHICKEN SANDWICH                    | \$6.0  |
| VEGGIE STROMBOLI  | \$10.0 | Side Dishes                               |        |
| Slicco & Moro     |        | ONION RINGS                               | \$4.0  |
| Slices & More     |        | WAFFLE FRIES                              |        |
| MEAT STROMBOLI    | \$10.0 |                                           |        |