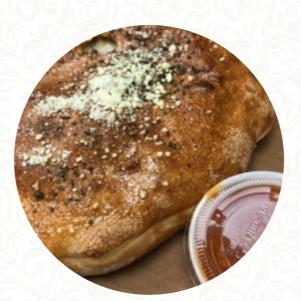

## **Buffalo Philly's Menu**

| Starters & Salads |        | These Types Of Dishes<br>Are Being Served |        |
|-------------------|--------|-------------------------------------------|--------|
| Dessert           |        | PANINI                                    |        |
| WAFFLE            |        | Salads                                    |        |
| Coft Drinks       |        | CHICKEN SALAD                             | \$6.0  |
| Soft Drinks       |        | GREEK SALAD                               | \$3.5  |
| Obieken Winge     |        | Pizza                                     |        |
| Chicken Wings     |        | <b>BUFFALO PHILLY'S PIZZA</b>             | \$10.0 |
| WINGS             |        | MEAT LOVERS PIZZA                         | \$10.0 |
| Popular Items     |        | Sandwiches                                |        |
| REGULAR FRIES     | \$3.0  | BEEF SANDWICH                             | \$6.0  |
| Strombolis        |        | FRIED CHICKEN SANDWICH                    | \$6.0  |
| VEGGIE STROMBOLI  | \$10.0 | Side Dishes                               |        |
| Slicco & Moro     |        | ONION RINGS                               | \$4.0  |
| Slices & More     |        | WAFFLE FRIES                              |        |
| MEAT STROMBOLI    | \$10.0 |                                           |        |