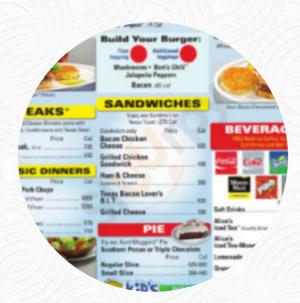

## Waffle House Menu

https://menuweb.menu 6127 Financial Plz, Shreveport, United States Of America +13186719211 - https://locations.wafflehouse.com/sc-north-augusta-4

Here you can find the <u>menu</u> of Waffle House in Shreveport. At the moment, there are **17** dishes and drinks on the menu. In a recent exploration of a Waffle House location, diners experienced a mix of commendable flavors and challenging service dynamics. Many praised the delicious, classic comfort food, particularly the hash browns and breakfast options, while relishing the southern hospitality that characterizes the establishment. However, issues emerged regarding cleanliness in the kitchen, as well as inconsistent service, with some patrons noting delays and confusion in order taking. Despite these drawbacks, a few guests appreciated the warm interactions from staff members, highlighting the potential for a memorable visit. Ultimately, the experience remains a blend of culinary delight and service hurdles.

## Waffle House Menu

Non Alcoholic Drinks

**WATER** 

**Side Dishes** 

**GRITS** 

**Breakfast** 

**HASH BROWN** 

Starters & Salads

**POTATO CHIPS** 

**Dessert** 

WAFFLE

**Potatoes** 

**HASH BROWNS** 

**Hot Drinks** 

**COFFEE** 

These Types Of Dishes Are Being Served

**TOSTADAS** 

**MEAT** 

**Sandwiches** 

**CALIFORNIA SANDWICH** 

**BACON, EGG CHEESE** 

**EGG CHEESE** 

**Ingredients Used** 

**CHOCOLATE** 

**BACON** 

**EGG** 

**CHEESE** 

SAUSAGE