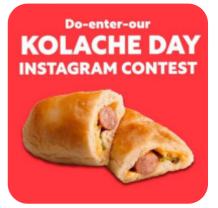

ff and standout pastries, particularly the jalapeño sausage kolache and cinnamon sugar donuts, keep patrons coming back. With improvements in service and operational reliability, Shipley could solidify its status as a local favorite.

# **Shipley Do-nuts Menu**



### Sandwiches

HAM AND CHEESE

## Drinks

DRINKS

## Beverages

SWEET TEA

## Pizza

PEPPERONI PIZZA PIZZA TEXAS

## Hot Drinks

COFFEE

TEA

### These Types Of Dishes Are Being Served

TURKEY

PIZZA

#### Dessert



DONUT BLUEBERRY PIE DONUTS

## **Ingredients Used**

SAUSAGE CHEESE JALAPENO COCONUT HAM

# **Shipley Do-nuts**

Greenvale Lane, Hoover, 35216, United States Of America **Opening Hours:** Monday 05:30 -14:00 Tuesday 05:30 -14:00 Wednesday 05:30 -14:00 Thursday 05:30 -14:00 Friday 05:30 -14:00 Saturday 05:30 -14:00



Made with menuweb.menu