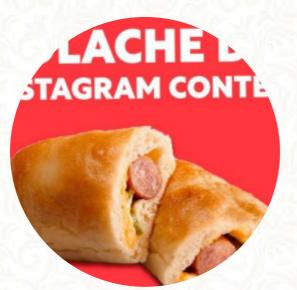

## **Shipley Do-nuts Menu**

<u>https://menuweb.menu</u> Greenvale Lane, Hoover, 35216, United States Of America +12058222142 - https://shipleydonuts.com/locations/fc7900

A **complete** <u>menu</u> of Shipley Do-nuts from Hoover covering all **17** menus and drinks can be found here on the menu. Shipley Do-Nuts in <u>Hoover</u> offers a delightful selection of fresh donuts and kolaches, attracting a steady stream of customers eager for its popular treats. While the food quality earns praise, frequent issues such as disorganization at the counter, inconsistent hours, and disappointing coffee mar the experience. Guests have faced challenges like closed doors and mixed-up orders, leading to dissatisfaction. Despite these setbacks, the friendly staff and standout pastries, particularly the jalapeño sausage kolache and cinnamon sugar donuts, keep patrons coming back. With improvements in service and operational reliability, Shipley could solidify its status as a local favorite.

## **Ingredients Used**

SAUSAGE CHEESE JALAPENO COCONUT HAM