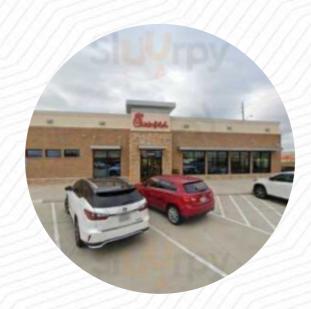

## Chick-fil-a Menu

https://menuweb.menu 2826 West Grand Parkway North, Katy, 77449, United States Of America +12813470040 - http://www.cfamortonranch.com/

On this webpage, you can find the **complete <u>menu</u> of Chick-fil-a** from Katy. Currently, there are **18** meals and drinks available. Chick-fil-A, a standout in the fast-food landscape, embraces the classic diner vibe with welcoming, attentive staff dedicated to creating a clean and inviting atmosphere. Guests rave about the delicious food and exceptional service, highlighted by efficient drive-thru operations and engaging family events like the Polar Express adventure, organized by the enthusiastic management team. While some customers express concerns about portion sizes, particularly in salads, the overwhelming sentiment favors returning for the friendly service and quality dining experience. This location undoubtedly shines as a community favorite, enticing patrons to enjoy its warm hospitality time and again.

## Chick-fil-a

2826 West Grand Parkway North, Katy, 77449, United States Of America **Opening Hours:** 

Monday 08:00 -20:00 Tuesday 06:00 -22:00 Wednesday 06:00 -22:00 Thursday 06:00 -22:00 Friday 06:00 -22:00 Saturday 06:00 -22:00