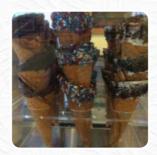

## These Types Of Dishes Are Being Served

**ICE CREAM** 

#### Dessert

COOKIE

**WAFFLE** 

**CHEESECAKE** 

**BLUEBERRY PIE** 

**VANILLA ICE CREAM** 