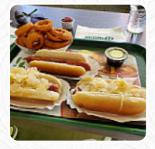

# Shoney's Old Town Menu

https://menuweb.menu

West Irlo Bronson Memorial Highway, Reedy Creek Improvement District, 34757, United States Of America, Kissimmee

+14075075481 - http://www.shoneys.com/









# Shoney's Old Town Menu



#### **Entrées**

**ONION RINGS** 

#### **Fish Dishes**

**FISH AND CHIPS** 

#### **Drinks**

**DRINKS** 

#### Starters & Salads

**POTATO CHIPS** 

#### Chicken

**FRIED CHICKEN** 

#### **American Food**

**HOT DOG** 

## Burger

**BEEF BURGER** 

**FISHBURGER** 

### **Ingredients Used**

**CHOCOLATE** 

**FRUIT** 

**ONION** 

**BEEF** 

**SEAFOOD** 

# These Types Of Dishes Are Being Served

**FISH** 

**PANINI** 

**CHICKEN** 

**SANDWICH** 

**ICE CREAM** 

**BURGER** 

## Shoney's Old Town

West Irlo Bronson Memorial Highway, Reedy Creek Improvement District, 34757, United States Of America, Kissimmee

Made with menuweb.menu

**Opening Hours:** 

Monday 09:00-22:00 Tuesday 09:00-22:00 Wednesday 09:00-22:00 Thursday 09:00-22:00 Friday 09:00-23: