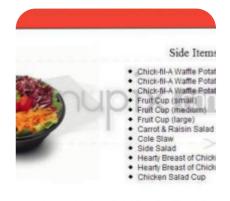

**Ingredients Used** 

CHEESE MILK YOGURT

These Types Of Dishes Are Being Served

CHICKEN
PANINI
SALAD