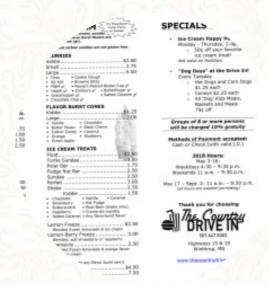

## **Country Drive-in Menu**

https://menuweb.menu 802 5th Street West, Winthrop, 55396, United States Of America +15076475303 - http://www.thecountrydrivein.com/

## **Country Drive-in Menu**

Salads

**COLESLAW** 

**Entrées** 

**ONION RINGS** 

**Sandwiches** 

**CALIFORNIA SANDWICH** 

Side Dishes

**FRENCH FRIES** 

Starters & Salads

**FRENCH FRIES** 

**Dessert** 

**BROWNIE** 

**Soft Drinks** 

**LEMONADE** 

Milkshakes

**MILK SHAKES** 

**Restaurant Category** 

**FRENCH** 

These Types Of Dishes Are Being Served

**BURGER** 

**ICE CREAM** 

Burger

**CHEESE BURGER** 

**BACON CHEESEBURGER** 

**CHEESEBURGER** 

**Ingredients Used** 

BACON
CHEESE
CHOCOLATE

**ONION** 