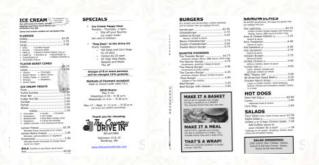

## **Country Drive-in Menu**

https://menuweb.menu 802 5th Street West, Winthrop, 55396, United States Of America +15076475303 - http://www.thecountrydrivein.com/

## **Country Drive-in Menu**

Salads

**COLESLAW** 

**Entrées** 

**ONION RINGS** 

**Sandwiches** 

**CALIFORNIA SANDWICH** 

Side Dishes

**FRENCH FRIES** 

Starters & Salads

**FRENCH FRIES** 

**Dessert** 

**BROWNIE** 

**Soft Drinks** 

**LEMONADE** 

Milkshakes

**MILK SHAKES** 

**Restaurant Category** 

**FRENCH** 

These Types Of Dishes Are Being Served

**BURGER** 

**ICE CREAM** 

Burger

**CHEESE BURGER** 

**BACON CHEESEBURGER** 

**CHEESEBURGER** 

**Ingredients Used** 

BACON
CHEESE
CHOCOLATE

**ONION** 