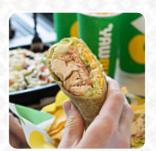

## **Subway Menu**

| Salads                                    |       | Sandwiches                                        |       |  |
|-------------------------------------------|-------|---------------------------------------------------|-------|--|
| CHICKEN BACON RANCH MELT<br>CHOPPED SALAD | \$7.7 | <b>BLACK FOREST HAM SANDWICH</b>                  | \$4.6 |  |
|                                           |       | COLD CUT COMBO SANDWICH                           | \$4.6 |  |
| Side Dishes                               | •     | Signature Wraps                                   |       |  |
| BAKED LAY'S CHIPS                         | \$1.4 | CHIPOTLE SOUTHWEST STEAK<br>CHEESE SIGNATURE WRAP | \$8.0 |  |
| Sauces                                    |       | TURKEY, BACON GUACAMOLE                           | \$8.0 |  |
| RANCH                                     |       | SIGNATURE WRAP SAVORY ROTISSERIE-STYLE            |       |  |
| Chopped Salads                            |       | CHICKEN CAESAR SIGNATURE WRAP                     | \$8.0 |  |
| BLACK FOREST HAM CHOPPED SALAD            | \$6.6 | These Types Of Dishes                             |       |  |
| Bottomless Sides                          |       | Are Being Served                                  |       |  |
|                                           | 44    | PANINI                                            |       |  |
| APPLES                                    | \$1.7 | CHICKEN                                           |       |  |
| Ingredients Used BACON                    |       | CHICKEN BACON RANCH                               |       |  |
|                                           |       | TUNA STEAK                                        |       |  |