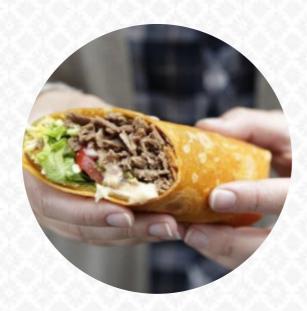

## **Subway Menu**

| Salads                                    |       | Sandwiches                                        |       |  |
|-------------------------------------------|-------|---------------------------------------------------|-------|--|
| CHICKEN BACON RANCH MELT<br>CHOPPED SALAD | \$7.7 | <b>BLACK FOREST HAM SANDWICH</b>                  | \$4.6 |  |
|                                           |       | COLD CUT COMBO SANDWICH                           | \$4.6 |  |
| Side Dishes                               | •     | Signature Wraps                                   |       |  |
| BAKED LAY'S CHIPS                         | \$1.4 | CHIPOTLE SOUTHWEST STEAK<br>CHEESE SIGNATURE WRAP | \$8.0 |  |
| Sauces                                    |       | TURKEY, BACON GUACAMOLE                           | \$8.0 |  |
| RANCH                                     |       | SIGNATURE WRAP SAVORY ROTISSERIE-STYLE            |       |  |
| Chopped Salads                            |       | CHICKEN CAESAR SIGNATURE WRAP                     | \$8.0 |  |
| BLACK FOREST HAM CHOPPED SALAD            | \$6.6 | These Types Of Dishes                             |       |  |
| Bottomless Sides                          |       | Are Being Served                                  |       |  |
|                                           | 44    | PANINI                                            |       |  |
| APPLES                                    | \$1.7 | CHICKEN                                           |       |  |
| Ingredients Used BACON                    |       | CHICKEN BACON RANCH                               |       |  |
|                                           |       | TUNA STEAK                                        |       |  |