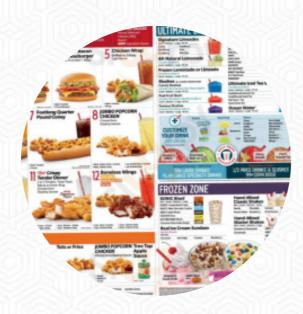

#### Non Alcoholic Drinks

**WATER** 

**Mains** 

SONIC CHEESEBURGER \$5.0

Burger

SUPERSONIC DOUBLE \$6.6

**Side Dishes** 

**TOTS** 

**Snacks** 

MOZZARELLA STICKS \$5.1

**Breakfast** 

SUPER SONIC BREAKFAST
BURRITO
\$4.6

Sauces

**KETCHUP** 

**Mexican Dishes** 

BREAKFAST BURRITO \$3.5

**Slushes** 

FAMOUS SLUSHES \$3.1

**Ultimate Drink Stop®** 

SOFT DRINKS TEAS \$2.3

**Sides** 

**DIPPING SAUCE** 

Ingredients Used

COCONUT

These Types Of Dishes Are Being Served

BURGER CHICKEN

Popular Items

HAND MIXED MASTER SHAKE \$5.2

# Sonic Drive-in Menu

HAND MIXED CLASSIC SHAKE

\$4.6

**CHED R PEPPERS** 

\$5.9