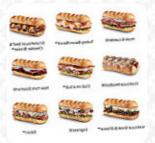

## Firehouse Subs Ramsey Crossing Mer.

Salads

FIREHOUSE SALAD, PLAIN \$7.0

\$7.0

FIREHOUSE CHILI \$4.0

**Sauces** 

**HOT SAUCE** 

**Beef Dishes** 

Side Dishes

**BRISKET** 

**Combos** 

CHIP COMBO \$3.0

Ice Cream Sandwich Combos

COOKIE COMBO \$3.0

**Hot Specialty Subs** 

TURKEY BACON RANCH \$10.8

Under 500 Calories Salads

FIREHOUSE SALAD, SMOKED
TURKEY BREAST
\$9.0

Kids' Combo

KIDS GRILLED CHEDDAR CHEESE \$5.0

KIDS TURKEY BREAST \$5.0

These Types Of Dishes Are Being Served

**ROAST BEEF** 

**PANINI** 