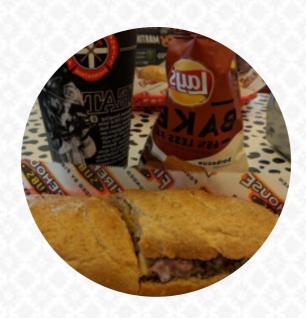

## Firehouse Subs Ramsey Crossing Mer.

Salads

FIREHOUSE SALAD, PLAIN \$7.0

\$7.0

FIREHOUSE CHILI \$4.0

**Sauces** 

**HOT SAUCE** 

**Beef Dishes** 

Side Dishes

**BRISKET** 

**Combos** 

CHIP COMBO \$3.0

Ice Cream Sandwich Combos

COOKIE COMBO \$3.0

**Hot Specialty Subs** 

TURKEY BACON RANCH \$10.8

Under 500 Calories Salads

FIREHOUSE SALAD, SMOKED
TURKEY BREAST
\$9.0

Kids' Combo

KIDS GRILLED CHEDDAR CHEESE \$5.0

KIDS TURKEY BREAST \$5.0

These Types Of Dishes Are Being Served

**ROAST BEEF** 

**PANINI** 

SOUP \$4.0

**Ingredients Used** 

**BEEF** 

**PICKLE** 

**MANGO** 

**CHILI** 